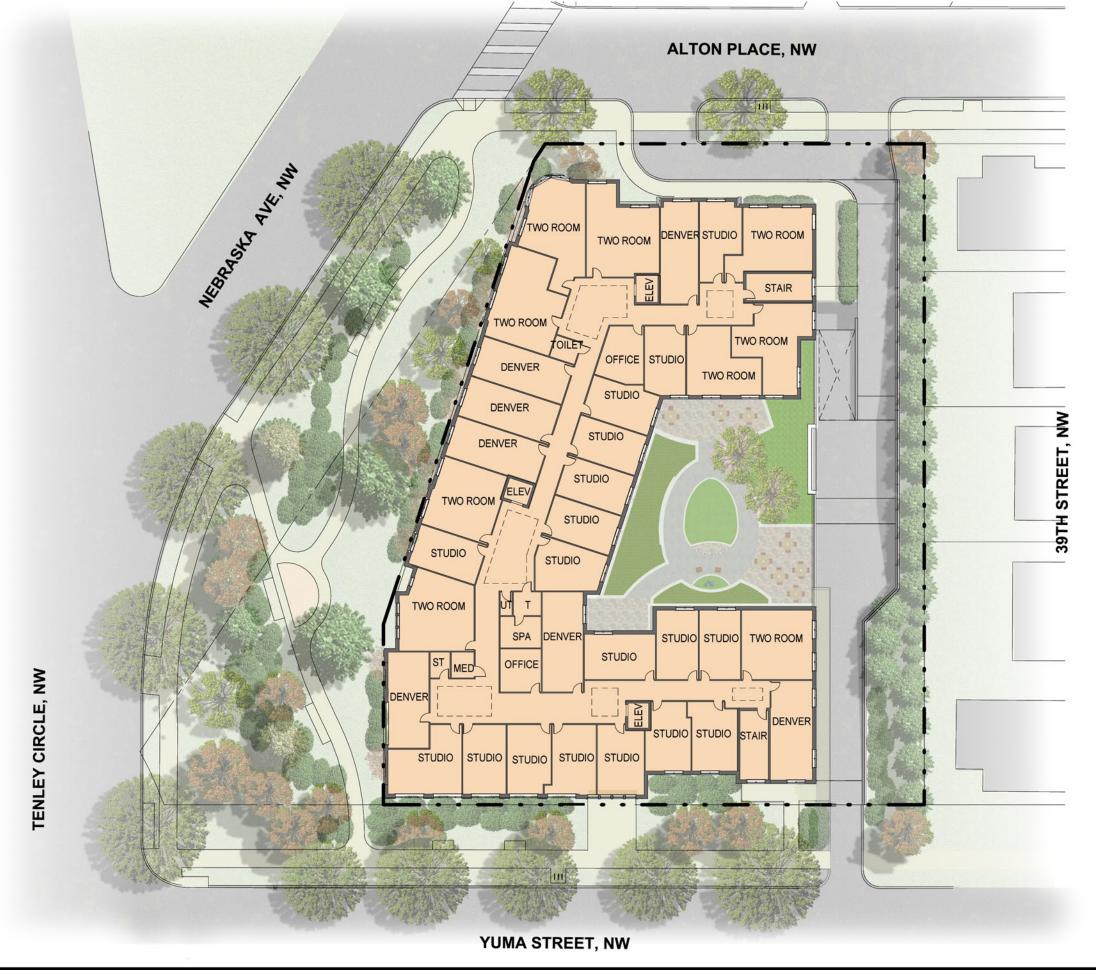

WISCONSIN AVENUE BAPTIST CHURCH SPACE

SUNRISE SENIOR LIVING SPACE

**FOURTH FLOOR PLAN** 

LONG TERM BIKE RACK 32