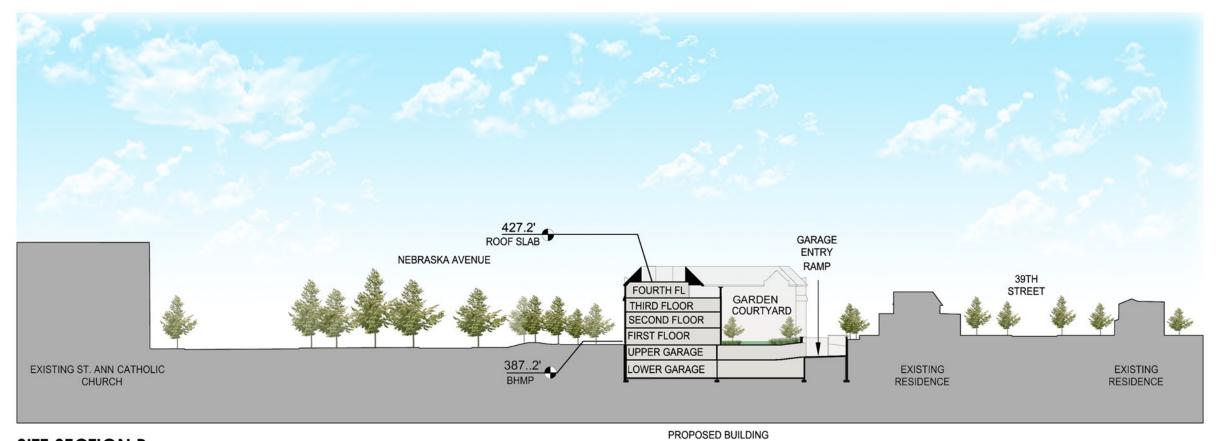

LE, NW CHURCH OREN TO SANCTUARY BELOW ELEV DENVER STUDIO STUDIO CHURCH SPACE YUMA STREET, NW

WISCONSIN AVENUE BAPTIST CHURCH SPACE

SUNRISE SENIOR LIVING SPACE

**SECOND FLOOR PLAN** 



WISCONSIN AVENUE BAPTIST CHURCH SPACE

SUNRISE SENIOR LIVING SPACE

THIRD FLOOR PLAN

**ALTON PLACE, NW** MASSES ALE MA TWO ROOM DENVER STUDIO TWO ROOM STUDIO STUDIO STAIR STUDIO TWO ROOM ACTIVITY ROOM TWO ROOM STAFF REF RM 39TH STREET, NW LIVING ROOM TWO ROOM SPA STAIR REM COORD OFFICE STUDIO STUDIO TWO ROOM STUDIO ST MED TENLEY CIRCLE, NW STUDIO STUDIO STUDIO STUDIO STUDIO YUMA STREET, NW

WISCONSIN AVENUE BAPTIST CHURCH SPACE

SUNRISE SENIOR LIVING SPACE

**FOURTH FLOOR PLAN** 





LONG TERM BIKE RACK 32





## **LOWER LEVEL GARAGE PLAN**



PROPOSED GREEN ROOF SPACE

PEDESTAL PAVER

**ROOF PLAN** 



## SITE SECTION B





**SITE SECTIONS** 

SITE SECTION A