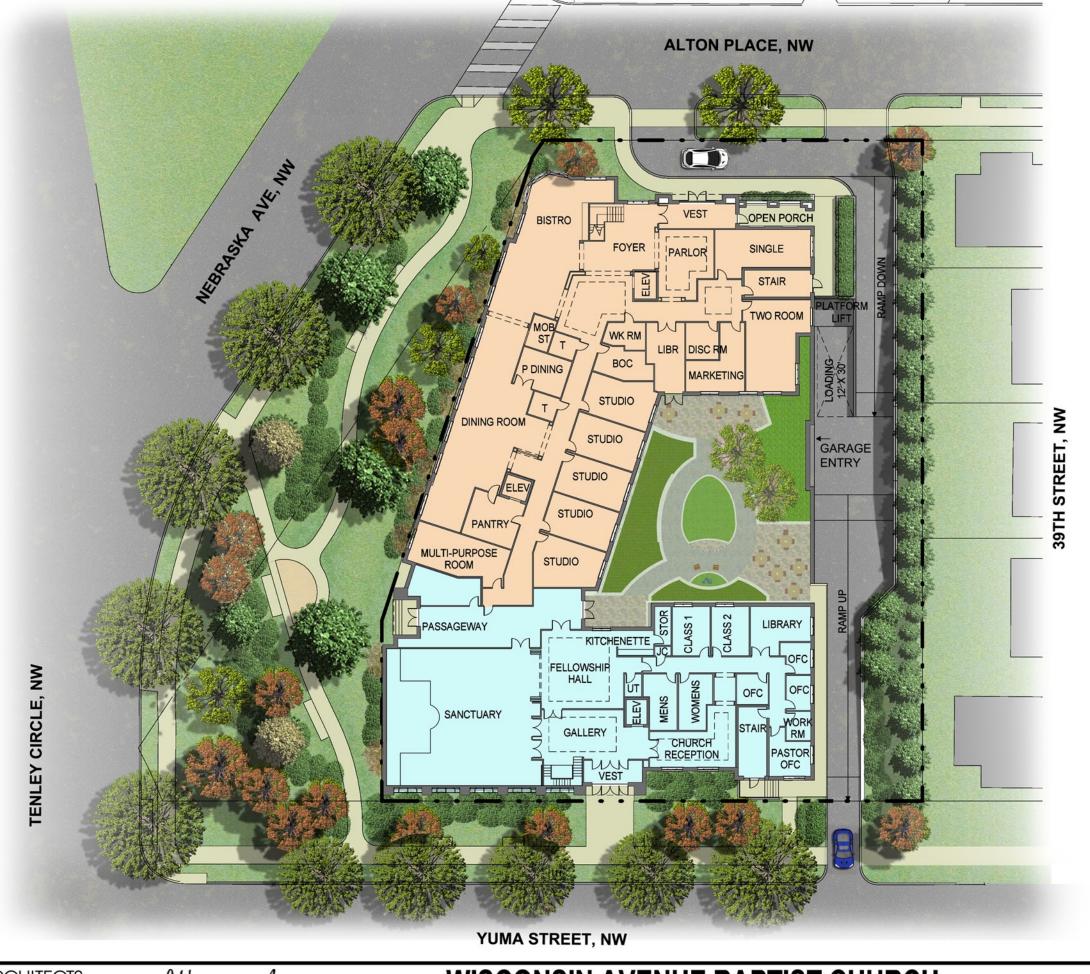

WISCONSIN AVENUE BAPTIST CHURCH SPACE

SUNRISE SENIOR LIVING SPACE

FIRST FLOOR PLAN

**ALTON PLACE, NW** MASSOCIAL PARTIES AND ALE MA TWO ROOM OPEN TO BELOW DENVER STUDIO WET ACTIVITY STAIR TWO ROOM STUDIO TWO ROOM EXAM STUDIO 39TH STREET, NW STUDIO PT / EXERCIS STUDIO TWO ROOM STUDIO STUDIO STUDIO STUDIO TWO ROOM STUDIO TENLEY CIRCLE, NW CHURCH OREN TO SANCTUARY BELOW ELEV DENVER STUDIO STUDIO CHURCH SPACE YUMA STREET, NW

WISCONSIN AVENUE BAPTIST CHURCH SPACE

SUNRISE SENIOR LIVING SPACE

**SECOND FLOOR PLAN** 



WISCONSIN AVENUE BAPTIST CHURCH SPACE

SUNRISE SENIOR LIVING SPACE

THIRD FLOOR PLAN

**ALTON PLACE, NW** MASSES ALE MA TWO ROOM DENVER STUDIO TWO ROOM STUDIO STUDIO STAIR STUDIO TWO ROOM ACTIVITY ROOM TWO ROOM STAFF REF RM 39TH STREET, NW LIVING ROOM TWO ROOM SPA STAIR REM