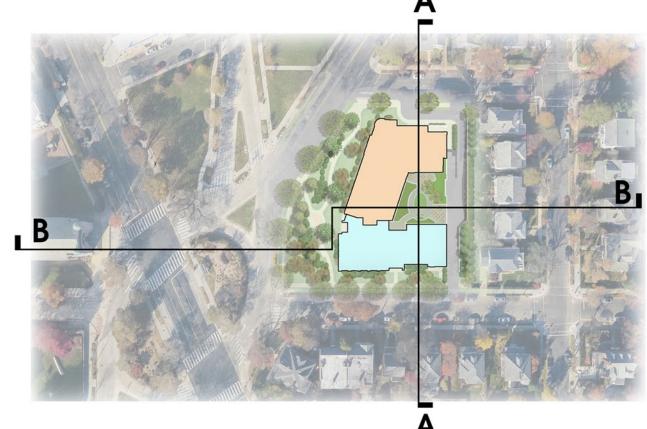

ANCTUARY BELOW ELEV DENVER STUDIO STUDIO CHURCH SPACE YUMA STREET, NW

WISCONSIN AVENUE BAPTIST CHURCH SPACE

SUNRISE SENIOR LIVING SPACE

**SECOND FLOOR PLAN** 



WISCONSIN AVENUE BAPTIST CHURCH SPACE

SUNRISE SENIOR LIVING SPACE

THIRD FLOOR PLAN

**ALTON PLACE, NW** MASSES ALE MA TWO ROOM DENVER STUDIO TWO ROOM STUDIO STUDIO STAIR STUDIO TWO ROOM ACTIVITY ROOM TWO ROOM STAFF REF RM 39TH STREET, NW LIVING ROOM TWO ROOM SPA STAIR REM COORD OFFICE STUDIO STUDIO TWO ROOM STUDIO ST MED TENLEY CIRCLE, NW STUDIO STUDIO STUDIO STUDIO STUDIO YUMA STREET, NW

WISCONSIN AVENUE BAPTIST CHURCH SPACE

SUNRISE SENIOR LIVING SPACE

**FOURTH FLOOR PLAN** 





LONG TERM BIKE RACK 32





## **LOWER LEVEL GARAGE PLAN**



PROPOSED GREEN ROOF SPACE

PEDESTAL PAVER

**ROOF PLAN** 



## SITE SECTION B





**SITE SECTIONS** 

SITE SECTION A