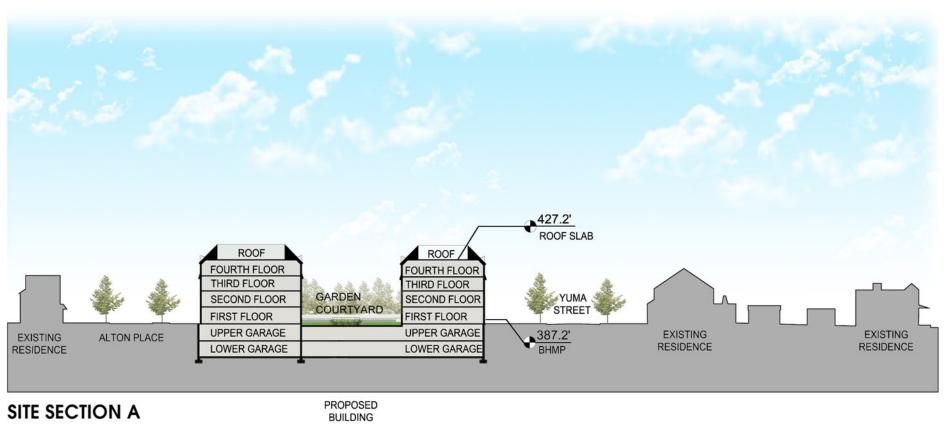

SANCTUARY BELOW ELEV DENVER STUDIO STUDIO CHURCH SPACE YUMA STREET, NW

WISCONSIN AVENUE BAPTIST CHURCH SPACE

SUNRISE SENIOR LIVING SPACE

**SECOND FLOOR PLAN** 



WISCONSIN AVENUE BAPTIST CHURCH SPACE

SUNRISE SENIOR LIVING SPACE

THIRD FLOOR PLAN

**ALTON PLACE, NW** MASSES ALE MA TWO ROOM DENVER STUDIO TWO ROOM STUDIO STUDIO STAIR STUDIO TWO ROOM ACTIVITY ROOM TWO ROOM STAFF REF RM 39TH STREET, NW LIVING ROOM TWO ROOM SPA STAIR REM COORD OFFICE STUDIO STUDIO TWO ROOM STUDIO ST MED TENLEY CIRCLE, NW STUDIO STUDIO STUDIO STUDIO STUDIO YUMA STREET, NW

WISCONSIN AVENUE BAPTIST CHURCH SPACE

SUNRISE SENIOR LIVING SPACE

**FOURTH FLOOR PLAN** 





LONG TERM BIKE RACK 32





## **LOWER LEVEL GARAGE PLAN**



PROPOSED GREEN ROOF SPACE

PEDESTAL PAVER

**ROOF PLAN** 



## SITE SECTION B





**SITE SECTIONS** 

SITE SECTION A